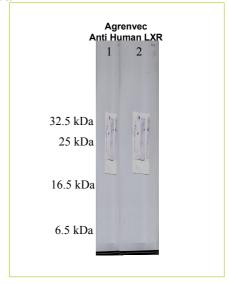

#### Data

**Fig. SDS-PAGE & Western Blot Rabbit IgG Anti-Human LXR.** The membrane was probed with LXR polyclonal antibody 1:1,000. Lane 1.-MW marker. Lane 2.-200 ng of rHuman LXR protein.