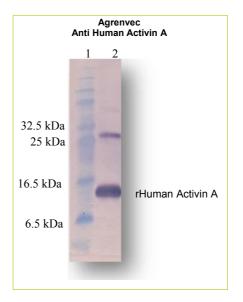

## Applications.

- ELISA: to detect Human Activin A by indirect ELISA a dilution of at least 1/1,000 of this antibody is required. This antibody, in conjunction with compatible secondary reagents (anti rabbit AP conjugated), allows Lane 2.-200 ng of rHuman Activin A protein. the detection of 0.2-1 ng /well of Human Activin A.
- Western Blot: to detect human Activin A by WB analysis this IgG can be used in a dilution of 1/1,000.
- Neutralization: No data available.

#### Data

Fig. SDS-PAGE & Western Blot Rabbit IgG Anti-Human Activin A The membrane was probed with Agrenvec Activin A polyclonal antibody 1:1.000.

Lane 1.-MW marker.

Updated on March 28th, 2011Page 1/1