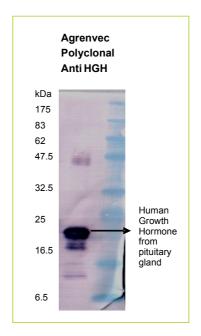

Fig. SDS-PAGE & Western Blot Rabbit polyclonal IgG Anti HGH. The membrane was probed with Agrenvec rabbit polyclonal IgG to HGH

Right lane.- MW marker.

Left lane.- 300 ng of Human Growth Hormone from pituitary gland.