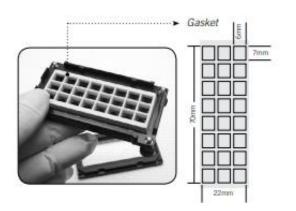

## 24 Well ProChamber Microarray System

- -24 (6 mm x 7mm) printing surfaces -rectangular openings
- Assembly includes lower carrier tray, upper structure plate, slide, printing
  Template and gasket (patent pending)