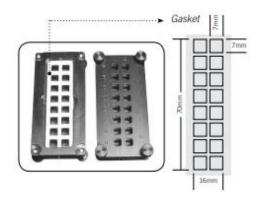

## 16 Well ProChamber Microarray System

- -16 (7mm x 7mm) printing surfaces -rectangular openings
- Assembly includes lower carrier tray, upper structure plate, slide, printing
  Template and gasket (patent pending)