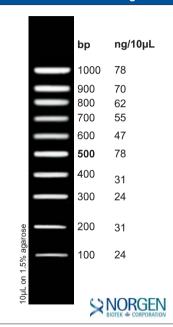

## Features:

- Precise band sizes and masses for densitometric quantification
- Ten discrete bands, ranging from 100bp to 1,000bp.
- Higher intensity band at 500bp for easy reference.

#### Instructions:

Mix thoroughly. For best results, load 10µL of DNA ladder per well. For precise mass determination with a densitometer, stain gel after electrophoresis using 0.5µg/mL ethidium bromide for 30-40 minutes. The accompanying diagram shows the size and mass for each band based on 10µL ladder per well.

### Storage:

Stable at room temperature. For longer term storage, -20°C is recommended.

This ladder was standardized using  $10\mu L$  of DNA per lane on a 0.8 cm thick,  $13 \times 15$  cm, 1.5% agarose gel run in TAE buffer.