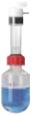

#### Versatile 250ml Reaction Flasks

- Heavy duty, borosilicate glass 250ml round bottomed reaction flasks have a Rodaviss B24/29 joint for connection to the RR99042 Reflux Tube. The detachable glass Reflux Tube features a threaded top, which when combined with any of the RDT threaded PTFE caps, give an excellent gas tight seal up to 1psi.
- 250ml Round Bottomed Reaction Flask with removable reflux tube RR99040 Allowing for efficient refluxing during synthesis and (after removal of the reflux tube), for the flask to fit directly onto a standard rotary evaporator. Reaction flask comes with RR99042 Reflux tube and Rodaviss connecting set.
- 250ml Long Neck Round Bottomed Reaction Flasks RR99050 A single piece design for ease of use. Features a threaded top.
- 250ml Round Bottomed Reaction Flask with B14/23 Sidearm & Septa port RR99047 Designed for use with either the RR99048 Dropping Funnel or RR99049 Solid Additions Funnel. Supplied with small Rodaviss cap and septum for sealing sidearm.
- 250ml Round Bottomed Reaction Flask with B24/29 Sidearm & Septa port RR99077
  Designed for use with either the RR99078 Dropping Funnel or RR99079 Solid
  Additions Funnel. This larger sized sidearm is better suited
  to the addition of viscous liquids or solids. Supplied with
  small Rodaviss cap and septum for sealing sidearm.

#### Liquid & Solid Additions Funnels

- B14/23 (RR99048) or B24/29 (RR99078)
   50ml Liquid Additions Dropping Funnel
   For the addition of larger volumes of reagent directly into the reaction flask. Features a
   Pressure Equalising Arm for ease of addition.
- B14/23 (RR99049) or B24/29 (RR99079) Solid Additions Funnel For addition of powders or solids directly into the reaction flask.