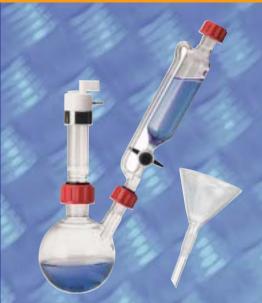

#### Compatible with Rotary Evaporators

 Choice of three Rotary Evaporator Adapters - Two for connecting the 100ml or 250ml reaction flask to any Rotary Evaporator with a B29 cone, including IKA, Heidolph and Buchi and one for USA 24/40 Socket to B24 cone.

Rotary Evaporator Adapters

RR99054 100ml Reaction Flask, Reflux Tube & Connecting Set & RR99058 Insert

RR99052 170ml Reaction Flask, Reflux Tube & Connecting Se & RR99057 Insert

100ml, 170ml and 250ml reaction flasks will fit directly onto a standard rotary evaporator