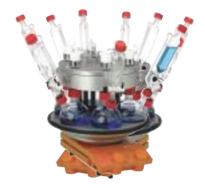

## Carousel 6 Place Reaction Station™

Cost effective personal synthesis station for parallel chemistry, process development and synthesis of building blocks

Coled Calouse Hallabe

Accepts 6 x 100ml, 170ml or 250ml reactors

### Carousel 6 Place Reaction Station<sup>™</sup>

The Carousel 6 Place utilises the same technology as the popular Carousel to simultaneously stir and heat up to six 100ml, 170ml or 250ml round bottomed flasks.

#### Introduction

- Simultaneously performs up to six heated and stirred reactions.
- Choose from six 100ml, 170ml or 250ml glass reaction flasks, or a combination of flask sizes in the same system. Reaction flasks have the following working volumes; 100ml flask - 60ml, 170ml flask - 100ml and 250ml flask - 100ml.
- The Carousel 6 Place fits on a standard Carousel or IKA hotplate stirrer, using existing and readily available technology.
- Utilises the single rotating magnetic field of the hotplate stirrer to stir all the positions evenly and powerfully.
- Heated directly by the stirrer's hotplate; provides an operating temperature range from ambient to +180°C, with temperature accuracy of +/-0.5°C.
- Water cooled aluminium reflux head provides efficient refluxing without traditional glass condensers. Quick-release valved couplings allow disconnection of cooling water without the loss of water.
- · A stainless steel central inlet/outlet for vacuum and inert gas, combined with a radial gas distribution system and gas tight PTFE caps, allows reactions under an inert atmosphere.
- Round design makes all reaction flasks visible and allows easy addition of reagents and solvents; with no need to lean into the fume cupboard.
- Reliable maintenance free operation with no electrical or moving parts.
- Easy to operate and set-up, with minimal training time.
- · Compact size with a small bench-top footprint.

Carousel System featuring 250ml Reaction Flasks with Sidearm and 50ml Dropping Funnel