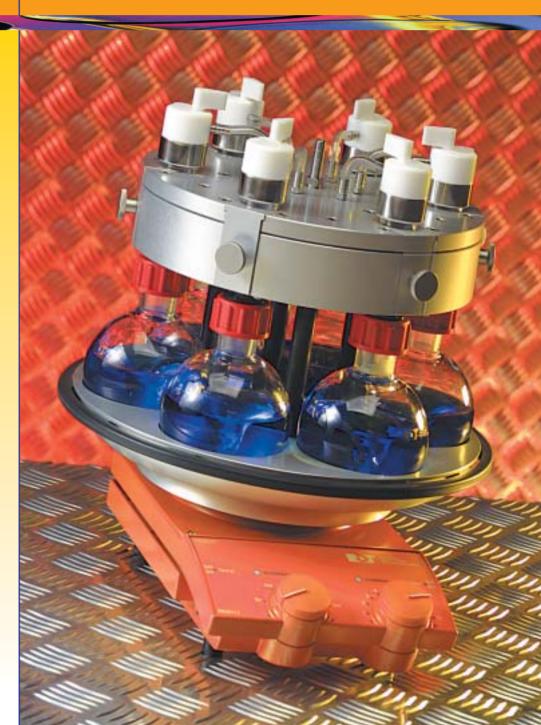

## Carousel 6 Place Reaction Station™

Cost effective personal synthesis station for parallel chemistry, process development and synthesis of building blocks

Coled Calouse Hallabe

Accepts 6 x 100ml, 170ml or 250ml reactors

### Carousel 6 Place Reaction Station<sup>™</sup>

The Carousel 6 Place utilises the same technology as the popular Carousel to simultaneously stir and heat up to six 100ml, 170ml or 250ml round bottomed flasks.

#### Introduction

- Simultaneously performs up to six heated and stirred reactions.
- Choose from six 100ml, 170ml or 250ml glass reaction flasks, or a combination of flask sizes in the same system. Reaction flasks have the following working volumes; 100ml flask - 60ml, 170ml flask - 100ml and 250ml flask - 100ml.
- The Carousel 6 Place fits on a standard Carousel or IKA hotplate stirrer, using existing and readily available technology.
- Utilises the single rotating magnetic field of the hotplate stirrer to stir all the positions evenly and powerfully.
- Heated directly by the stirrer's hotplate; provides an operating temperature range from ambient to +180°C, with temperature accuracy of +/-0.5°C.
- Water cooled aluminium reflux head provides efficient refluxing without traditional glass condensers. Quick-release valved couplings allow disconnection of cooling water without the loss of water.
- · A stainless steel central inlet/outlet for vacuum and inert gas, combined with a radial gas distribution system and gas tight PTFE caps, allows reactions under an inert atmosphere.
- Round design makes all reaction flasks visible and allows easy addition of reagents and solvents; with no need to lean into the fume cupboard.
- Reliable maintenance free operation with no electrical or moving parts.
- Easy to operate and set-up, with minimal training time.
- · Compact size with a small bench-top footprint.