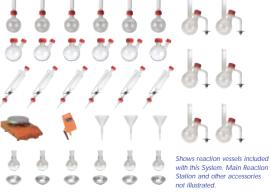

#### Versatile 250ml Reaction Flasks

- Heavy duty, borosilicate glass 250ml round bottomed reaction flasks have a Rodaviss B24/29 joint for connection to the RR99042 Reflux Tube. The detachable glass Reflux Tube features a threaded top, which when combined with any of the RDT threaded PTFE caps, give an excellent gas tight seal up to 1psi.
- 250ml Round Bottomed Reaction Flask with removable reflux tube RR99040 Allowing for efficient refluxing during synthesis and (after removal of the reflux tube), for the flask to fit directly onto a standard rotary evaporator. Reaction flask comes with RR99042 Reflux tube and Rodaviss connecting set.
- 250ml Long Neck Round Bottomed Reaction Flasks RR99050 A single piece design for ease of use. Features a threaded top.
- 250ml Round Bottomed Reaction Flask with B14/23 Sidearm & Septa port RR99047 Designed for use with either the RR99048 Dropping Funnel or RR99049 Solid Additions Funnel. Supplied with small Rodaviss cap and septum for sealing sidearm.
- 250ml Round Bottomed Reaction Flask with B24/29 Sidearm & Septa port RR99077
  Designed for use with either the RR99078 Dropping Funnel or RR99079 Solid
  Additions Funnel. This larger sized sidearm is better suited
  to the addition of viscous liquids or solids. Supplied with
  small Rodaviss cap and septum for sealing sidearm.

### 250ml Azeotropic (Dean & Stark) Reaction Flasks

- 250ml Azeotropic Reaction Flask RR99056 This 250ml Reaction Flask with B24/29 sidearm is based on the familiar Dean & Stark design. The all-in-one flasks fit directly into the Carousel 6 Place, allowing the chemist to react up to 6 x 250ml Azeotropic solutions in parallel.
- Vessels feature a replaceable PTFE stopcock for removal of the aqueous phase.
- The B24/29 sidearm will accept either the RR99078 Dropping Funnel or RR99079 B24/29 Solid Additions Funnel.

#### Liquid & Solid Additions Funnels

- B14/23 (RR99048) or B24/29 (RR99078)
   50ml Liquid Additions Dropping Funnel
   For the addition of larger volumes of reagent directly into the reaction flask. Features a
   Pressure Equalising Arm for ease of addition.
- B14/23 (RR99049) or B24/29 (RR99079) Solid Additions Funnel For addition of powders or solids directly into the reaction flask.

#### 100ml & 170ml Reaction Flasks

- 170ml Parallel Sided Reaction Flask RR99052
   Designed to maximise the internal volume, yet allows <u>6 flasks</u> to fit in both the Carousel 6 Place and the Genevac EZ-2 Personal Evaporator. Flasks require RR99057
   Aluminium Inserts for use with the Carousel 6 Place.
- 100ml Round Bottomed Reaction Flask RR99054
   Designed especially to allow <u>6 flasks</u> to fit in both the Carousel 6 Place and the Genevac EZ-2 and HT Evaporators. Flasks require RR99058 Aluminium Inserts for use with the Carousel 6 Place.

#### Compatible with Rotary Evaporators

 Choice of three Rotary Evaporator Adapters - Two for connecting the 100ml or 250ml reaction flask to any Rotary Evaporator with a B29 cone, including IKA, Heidolph and Buchi and one for USA 24/40 Socket to B24 cone.

#### Accessories

- Rare Earth 25mm Elliptical Stirring Bar RR99064 Recommended stirring bar for optimum stirring of reaction flask contents. Provides a deep vortex.
- Cork Support Ring RR99061 For bench-top support of individual flasks.
- Tubing RR99067 (2m) For connection of reflux cooling head or inert gas hose barbs.
- Tubing RR99066 (12 x 62mm) Replacement tubing for connecting gas distribution hose barbs to PTFE caps for vacuum or inert gas control.
- RR99062 Replacement Quick Release Coupling with shut-off valve.
- RR99063 Optional 90° Elbow Quick Release Barbed Coupling with shut-off valve.
- RR98094 PTFE Magnetic Stirring Bar Retriever, 350mm.