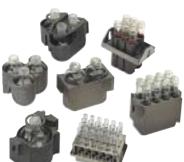

#### SECONDHAND SYSTEM CAROUSEL 6 PLACE REACTION SYSTEM 2

| 1 | RR98072/EURO | Carousel Stirring Hotplate 230v Euro Plug                     |
|---|--------------|---------------------------------------------------------------|
| 1 | RR98073      | Carousel Temperature Controller                               |
| 1 | RR99030      | Carousel 6 Place Reaction Station<br>+ Reflux                 |
| 5 | RR99047      | 250ml Reaction Flask with B14/23<br>Sidearm and Septa Port    |
| 3 | RR99042      | Reflux Tube + Rodaviss Connecting Set                         |
| 1 | RR99052      | 170ml Reaction Flask                                          |
| 2 | RR99060      | Aluminium Insert for 50ml Reaction Flask                      |
| 1 | RR99057      | Aluminium Insert for 170ml Reaction Flask                     |
| 2 | RR99070      | 50ml Reaction Flask                                           |
| 3 | RR99064      | Elliptical Stirring Bar 25mm RE                               |
| 1 | RR99048      | B14/23 Liquid Additions Dropping Funnel and Equalising Arm    |
| 6 | RR98059      | Gas Tight Threaded PTFE Cap + S/S Inlet<br>+ PTFE Valve       |
| 5 | RR98059      | Gas Tight Threaded PTFE Cap + S/S Inlet<br>+ PTFE Valve       |
| 1 | RR99045      | Rotary Evaporator Adapters Rodaviss<br>B29 Socket to B24 Cone |
| 5 | RR98059      | Gas Tight Threaded PTFE Cap<br>+ S/S Inlet + PTFE Valve       |
|   |              |                                                               |

Carousel 6 Place with 170ml Flasks and Aluminium Inserts