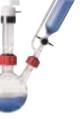

#### Compatible with Rotary Evaporators

 Choice of three Rotary Evaporator Adapters - Two for connecting the 100ml or 250ml reaction flask to any Rotary Evaporator with a B29 cone, including IKA, Heidolph and Buchi and one for USA 24/40 Socket to B24 cone.

Rotary Evaporator Adapters

RR99054 100ml Reaction Flask, Reflux Tube & Connecting Set & RR99058 Insert

RR99052 170ml Reaction Flask, Reflux Tube & Connecting Se & RR99057 Insert

100ml, 170ml and 250ml reaction flasks will fit directly onto a standard rotary evaporator