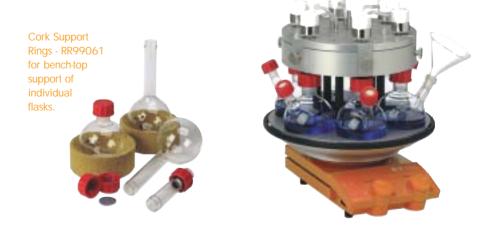

#### Accessories

- Rare Earth 25mm Elliptical Stirring Bar RR99064 Recommended stirring bar for optimum stirring of reaction flask contents. Provides a deep vortex.
- Cork Support Ring RR99061 For bench-top support of individual flasks.
- Tubing RR99067 (2m) For connection of reflux cooling head or inert gas hose barbs.
- Tubing RR99066 (12 x 62mm) Replacement tubing for connecting gas distribution hose barbs to PTFE caps for vacuum or inert gas control.
- RR99062 Replacement Quick Release Coupling with shut-off valve.
- RR99063 Optional 90° Elbow Quick Release Barbed Coupling with shut-off valve.
- RR98094 PTFE Magnetic Stirring Bar Retriever, 350mm.