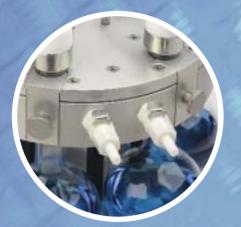

#### Introduction

- Simultaneously performs up to six heated and stirred reactions.
- Choose from six 100ml, 170ml or 250ml glass reaction flasks, or a combination of flask sizes in the same system. Reaction flasks have the following working volumes; 100ml flask - 60ml, 170ml flask - 100ml and 250ml flask - 100ml.
- The Carousel 6 Place fits on a standard Carousel or IKA hotplate stirrer, using existing and readily available technology.
- Utilises the single rotating magnetic field of the hotplate stirrer to stir all the positions evenly and powerfully.
- Heated directly by the stirrer's hotplate; provides an operating temperature range from ambient to +180°C, with temperature accuracy of +/-0.5°C.
- Water cooled aluminium reflux head provides efficient refluxing without traditional glass condensers. Quick-release valved couplings allow disconnection of cooling water without the loss of water.
- · A stainless steel central inlet/outlet for vacuum and inert gas, combined with a radial gas distribution system and gas tight PTFE caps, allows reactions under an inert atmosphere.
- Round design makes all reaction flasks visible and allows easy addition of reagents and solvents; with no need to lean into the fume cupboard.
- Reliable maintenance free operation with no electrical or moving parts.
- Easy to operate and set-up, with minimal training time.
- · Compact size with a small bench-top footprint.

positions evenly and powerfully.

PTFE cap features an all PTFE

valve, which offers superior solvent

resistance, gas tight sealing and

easy operation.

RR99050 - 250ml Long Neck Reaction Flask

RR99040 - 250ml Reaction Flask