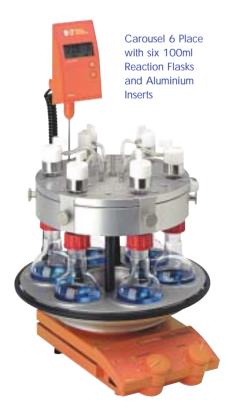

#### SECONDHAND SYSTEM CAROUSEL 6 PLACE REACTION SYSTEM 2

| 1 | RR98072/EURO | Carousel Stirring Hotplate 230v Euro Plug                     |
|---|--------------|---------------------------------------------------------------|
| 1 | RR98073      | Carousel Temperature Controller                               |
| 1 | RR99030      | Carousel 6 Place Reaction Station<br>+ Reflux                 |
| 5 | RR99047      | 250ml Reaction Flask with B14/23<br>Sidearm and Septa Port    |
| 3 | RR99042      | Reflux Tube + Rodaviss Connecting Set                         |
| 1 | RR99052      | 170ml Reaction Flask                                          |
| 2 | RR99060      | Aluminium Insert for 50ml Reaction Flask                      |
| 1 | RR99057      | Aluminium Insert for 170ml Reaction Flask                     |
| 2 | RR99070      | 50ml Reaction Flask                                           |
| 3 | RR99064      | Elliptical Stirring Bar 25mm RE                               |
| 1 | RR99048      | B14/23 Liquid Additions Dropping Funnel and Equalising Arm    |
| 6 | RR98059      | Gas Tight Threaded PTFE Cap + S/S Inlet<br>+ PTFE Valve       |
| 5 | RR98059      | Gas Tight Threaded PTFE Cap + S/S Inlet<br>+ PTFE Valve       |
| 1 | RR99045      | Rotary Evaporator Adapters Rodaviss<br>B29 Socket to B24 Cone |
| 5 | RR98059      | Gas Tight Threaded PTFE Cap<br>+ S/S Inlet + PTFE Valve       |
|   |              |                                                               |

Carousel 6 Place with 170ml Flasks and Aluminium Inserts