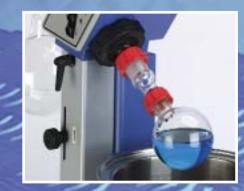

#### Introduction

- Simultaneously performs up to six heated and stirred reactions.
- Choose from six 100ml, 170ml or 250ml glass reaction flasks, or a combination of flask sizes in the same system. Reaction flasks have the following working volumes; 100ml flask - 60ml, 170ml flask - 100ml and 250ml flask - 100ml.
- The Carousel 6 Place fits on a standard Carousel or IKA hotplate stirrer, using existing and readily available technology.
- Utilises the single rotating magnetic field of the hotplate stirrer to stir all the positions evenly and powerfully.
- Heated directly by the stirrer's hotplate; provides an operating temperature range from ambient to +180°C, with temperature accuracy of +/-0.5°C.
- Water cooled aluminium reflux head provides efficient refluxing without traditional glass condensers. Quick-release valved couplings allow disconnection of cooling water without the loss of water.
- · A stainless steel central inlet/outlet for vacuum and inert gas, combined with a radial gas distribution system and gas tight PTFE caps, allows reactions under an inert atmosphere.
- Round design makes all reaction flasks visible and allows easy addition of reagents and solvents; with no need to lean into the fume cupboard.
- Reliable maintenance free operation with no electrical or moving parts.
- Easy to operate and set-up, with minimal training time.
- · Compact size with a small bench-top footprint.

Round design makes all reaction flasks visible; with no need to lean into the fume cupboard.

> Water cooled aluminium reflux head provides efficient refluxing within individual glass reaction flasks. Quick-release couplings prevent water loss during set-up/breakdown.