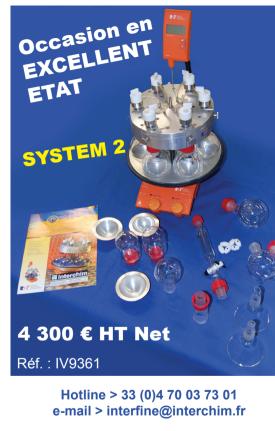

#### SECONDHAND SYSTEM CAROUSEL 6 PLACE REACTION SYSTEM 2

| 1 | RR98072/EURO | Carousel Stirring Hotplate 230v Euro Plug                     |
|---|--------------|---------------------------------------------------------------|
| 1 | RR98073      | Carousel Temperature Controller                               |
| 1 | RR99030      | Carousel 6 Place Reaction Station<br>+ Reflux                 |
| 5 | RR99047      | 250ml Reaction Flask with B14/23<br>Sidearm and Septa Port    |
| 3 | RR99042      | Reflux Tube + Rodaviss Connecting Set                         |
| 1 | RR99052      | 170ml Reaction Flask                                          |
| 2 | RR99060      | Aluminium Insert for 50ml Reaction Flask                      |
| 1 | RR99057      | Aluminium Insert for 170ml Reaction Flask                     |
| 2 | RR99070      | 50ml Reaction Flask                                           |
| 3 | RR99064      | Elliptical Stirring Bar 25mm RE                               |
| 1 | RR99048      | B14/23 Liquid Additions Dropping Funnel and Equalising Arm    |
| 6 | RR98059      | Gas Tight Threaded PTFE Cap + S/S Inlet<br>+ PTFE Valve       |
| 5 | RR98059      | Gas Tight Threaded PTFE Cap + S/S Inlet<br>+ PTFE Valve       |
| 1 | RR99045      | Rotary Evaporator Adapters Rodaviss<br>B29 Socket to B24 Cone |
| 5 | RR98059      | Gas Tight Threaded PTFE Cap<br>+ S/S Inlet + PTFE Valve       |
|   |              |                                                               |

## Carousel 6 Place Reaction Station™

Cost effective personal synthesis station for parallel chemistry, process development and synthesis of building blocks

Coled Calouse Hallabe

Accepts 6 x 100ml, 170ml or 250ml reactors

### Carousel 6 Place Reaction Station<sup>™</sup>

The Carousel 6 Place utilises the same technology as the popular Carousel to simultaneously stir and heat up to six 100ml, 170ml or 250ml round bottomed flasks.