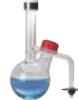

#### Versatile 250ml Reaction Flasks

- Heavy duty, borosilicate glass 250ml round bottomed reaction flasks have a Rodaviss B24/29 joint for connection to the RR99042 Reflux Tube. The detachable glass Reflux Tube features a threaded top, which when combined with any of the RDT threaded PTFE caps, give an excellent gas tight seal up to 1psi.
- 250ml Round Bottomed Reaction Flask with removable reflux tube RR99040 Allowing for efficient refluxing during synthesis and (after removal of the reflux tube), for the flask to fit directly onto a standard rotary evaporator. Reaction flask comes with RR99042 Reflux tube and Rodaviss connecting set.
- 250ml Long Neck Round Bottomed Reaction Flasks RR99050 A single piece design for ease of use. Features a threaded top.
- 250ml Round Bottomed Reaction Flask with B14/23 Sidearm & Septa port RR99047 Designed for use with either the RR99048 Dropping Funnel or RR99049 Solid Additions Funnel. Supplied with small Rodaviss cap and septum for sealing sidearm.
- 250ml Round Bottomed Reaction Flask with B24/29 Sidearm & Septa port RR99077
  Designed for use with either the RR99078 Dropping Funnel or RR99079 Solid
  Additions Funnel. This larger sized sidearm is better suited
  to the addition of viscous liquids or solids. Supplied with
  small Rodaviss cap and septum for sealing sidearm.

250ml Reaction Flask

Carousel 6 Place Reaction Station + Reflux

 250ml Reaction
 Flask, Reflux Tubes & Gas Tight Caps

 RR98059
 Gas Tight Threaded PTFE Cap + Inlet + Valve

 RR99040
 250ml Reaction Flask + Reflux Tube + Rodaviss Connecting Set