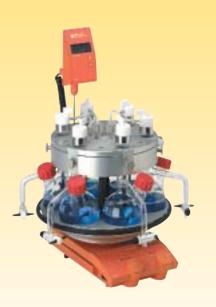

## Carousel 6 Place Reaction Station™

Cost effective personal synthesis station for parallel chemistry, process development and synthesis of building blocks

Coled Calouse Hallabe

Accepts 6 x 100ml, 170ml or 250ml reactors

### Carousel 6 Place Reaction Station<sup>™</sup>

The Carousel 6 Place utilises the same technology as the popular Carousel to simultaneously stir and heat up to six 100ml, 170ml or 250ml round bottomed flasks.

#### Introduction

- Simultaneously performs up to six heated and stirred reactions.
- Choose from six 100ml, 170ml or 250ml glass reaction flasks, or a combination of flask sizes in the same system. Reaction flasks have the following working volumes; 100ml flask - 60ml, 170ml flask - 100ml and 250ml flask - 100ml.
- The Carousel 6 Place fits on a standard Carousel or IKA hotplate stirrer, using existing and readily available technology.
- Utilises the single rotating magnetic field of the hotplate stirrer to stir all the positions evenly and powerfully.
- Heated directly by the stirrer's hotplate; provides an operating temperature range from ambient to +180°C, with temperature accuracy of +/-0.5°C.
- Water cooled aluminium reflux head provides efficient refluxing without traditional glass condensers. Quick-release valved couplings allow disconnection of cooling water without the loss of water.
- · A stainless steel central inlet/outlet for vacuum and inert gas, combined with a radial gas distribution system and gas tight PTFE caps, allows reactions under an inert atmosphere.
- Round design makes all reaction flasks visible and allows easy addition of reagents and solvents; with no need to lean into the fume cupboard.
- Reliable maintenance free operation with no electrical or moving parts.
- Easy to operate and set-up, with minimal training time.
- · Compact size with a small bench-top footprint.