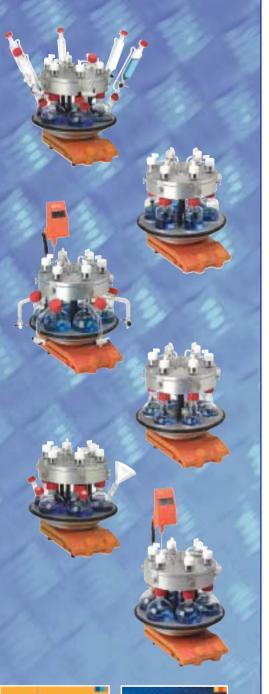

## Carousel 6 Place Reaction<sup>™</sup> 'Systems'

Save time and money by buying the popular Carousel 6 Place 'Systems', which include all the important components and accessories required for efficient operation.

Carousel 6 Place with 170ml Flasks and Aluminium Inserts

#### RR98094 - 1 x PTFE Magnetic Stirring Bar Retriever 350mm RR99040 - 6 x 250ml Reaction Flask + Reflux Tube + Rodaviss Connecting Set RR99043 - 10 x B24/29 Rodaviss Sealing Cap (for Reaction Flask top) RR99046 - 2 x Rotary Evaporator Adapters Ordinary B29 Socket to B24 Cone RR99064 - 10 x Rare Earth - 25mm Elliptical PTFE Stirring Bar

RR99067 - 1 x Tubing for Inert Gas or Reflux Cooling, 2 metre

RR99030 - 1 x Carousel 6 Place Reaction Station + Reflux RR98059 - 6 x Gas Tight Threaded PTFE Cap + PTFE Valve + S/S Inlet RR98072 - 1 x Carousel Stirring Hotplate 230 volt & UK Plug RR98073 - 1 x Carousel Temperature Controller RR98076 - 100 x Replacement Suba-Seals for Caps RR98094 - 1 x PTFE Magnetic Stirring Bar Retriever 350mm RR99040 - 6 x 250ml Reaction Flask + Reflux Tube + Rodaviss Connecting Set RR99043 - 10 x B24/29 Rodaviss Sealing Cap (for Reaction Flask top) RR99046 - 2 x Rotary Evaporator Adapters Ordinary B29 Socket to B24 Cone RR99054 - 6 x 100ml Reaction Flask (Reflux Tube + Connecting Set not included) RR99056 - 3 x 250ml Azeotropic Flask with B24/29 Sidearm & Septa Port RR99056 - 3 x 250ml Azeotropic Flask with B24/29 Sidearm & Septa Port RR99058 - 6 x Aluminium Insert for 100ml Reaction Flask RR99064 - 10 x Rare Earth - 25mm Elliptical PTFE Stirring Bar RR99067 - 1 x Tubing for Inert Gas or Reflux Cooling, 2 metre RR99077 - 6 x 250ml Reaction Flask with B24/29 Sidearm & Septa Port RR99078 - 3 x B24/29 Liquid Additions Dropping Funnel + Equalising Arm RR99078 - 3 x B24/29 Liquid Additions Dropping Funnel + Equalising Arm RR99079 - 3 x B24/29 Solid Additions Funnel RR99082 - 50 x Replacement PTFE/Silicone Septa 29mm for B24/29