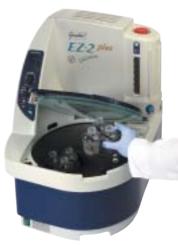

#### Compatible with Genevac Evaporators

- All of the Carousel 6 Place reaction flasks are compatible with the full range of Genevac Centrifugal Evaporators, including the new EZ-2 Personal Centrifugal Evaporator.
- 250ml EZ-2/HT Evaporation Flask RR99053
   For large quantity post synthesis evaporations, dedicated for use in the Genevac EZ-2, EZ-2 Plus and HT Evaporators. Up to 4 flasks can be used at any time. Flasks feature a GL32 thread. IMPORTANT: this flask is not designed for use with the Carousel 6 Place.
- For assistance in selecting the correct Genevac rack for your reaction tubes or flasks please visit the Genevac web site www.genevac.com

Genevac offer a range of racks to fit all RDT reaction tubes and flask

Genevac EZ-2 Plus Personal Evaporator

RR99047 250ml Reaction Flask with Sidearm, R99048 50ml Dropping Funnel and RR99049 Solid Additions Funnel