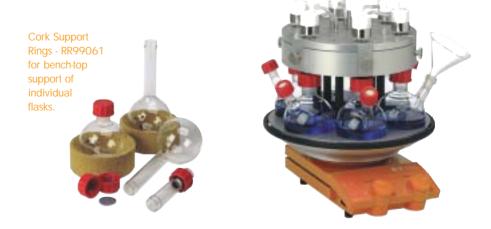

#### Accessories

- Rare Earth 25mm Elliptical Stirring Bar RR99064 Recommended stirring bar for optimum stirring of reaction flask contents. Provides a deep vortex.
- Cork Support Ring RR99061 For bench-top support of individual flasks.
- Tubing RR99067 (2m) For connection of reflux cooling head or inert gas hose barbs.
- Tubing RR99066 (12 x 62mm) Replacement tubing for connecting gas distribution hose barbs to PTFE caps for vacuum or inert gas control.
- RR99062 Replacement Quick Release Coupling with shut-off valve.
- RR99063 Optional 90° Elbow Quick Release Barbed Coupling with shut-off valve.
- RR98094 PTFE Magnetic Stirring Bar Retriever, 350mm.

## Carousel 6 Place Reaction<sup>™</sup> 'Systems'

Save time and money by buying the popular Carousel 6 Place 'Systems', which include all the important components and accessories required for efficient operation.

#### RR98094 - 1 x PTFE Magnetic Stirring Bar Retriever 350mm RR99040 - 6 x 250ml Reaction Flask + Reflux Tube + Rodaviss Connecting Set RR99043 - 10 x B24/29 Rodaviss Sealing Cap (for Reaction Flask top) RR99046 - 2 x Rotary Evaporator Adapters Ordinary B29 Socket to B24 Cone RR99064 - 10 x Rare Earth - 25mm Elliptical PTFE Stirring Bar

RR99067 - 1 x Tubing for Inert Gas or Reflux Cooling, 2 metre

RR99030 - 1 x Carousel 6 Place Reaction Station + Reflux RR98059 - 6 x Gas Tight Threaded PTFE Cap + PTFE Valve + S/S Inlet RR98072 - 1 x Carousel Stirring Hotplate 230 volt & UK Plug RR98073 - 1 x Carousel Temperature Controller RR98076 - 100 x Replacement Suba-Seals for Caps RR98094 - 1 x PTFE Magnetic Stirring Bar Retriever 350mm RR99040 - 6 x 250ml Reaction Flask + Reflux Tube + Rodaviss Connecting Set RR99043 - 10 x B24/29 Rodaviss Sealing Cap (for Reaction Flask top) RR99046 - 2 x Rotary Evaporator Adapters Ordinary B29 Socket to B24 Cone RR99054 - 6 x 100ml Reaction Flask (Reflux Tube + Connecting Set not included) RR99056 - 3 x 250ml Azeotropic Flask with B24/29 Sidearm & Septa Port RR99056 - 3 x 250ml Azeotropic Flask with B24/29 Sidearm & Septa Port RR99058 - 6 x Aluminium Insert for 100ml Reaction Flask RR99064 - 10 x Rare Earth - 25mm Elliptical PTFE Stirring Bar RR99067 - 1 x Tubing for Inert Gas or Reflux Cooling, 2 metre RR99077 - 6 x 250ml Reaction Flask with B24/29 Sidearm & Septa Port RR99078 - 3 x B24/29 Liquid Additions Dropping Funnel + Equalising Arm RR99078 - 3 x B24/29 Liquid Additions Dropping Funnel + Equalising Arm RR99079 - 3 x B24/29 Solid Additions Funnel RR99082 - 50 x Replacement PTFE/Silicone Septa 29mm for B24/29