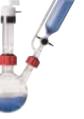

#### Versatile 250ml Reaction Flasks

- Heavy duty, borosilicate glass 250ml round bottomed reaction flasks have a Rodaviss B24/29 joint for connection to the RR99042 Reflux Tube. The detachable glass Reflux Tube features a threaded top, which when combined with any of the RDT threaded PTFE caps, give an excellent gas tight seal up to 1psi.
- 250ml Round Bottomed Reaction Flask with removable reflux tube RR99040 Allowing for efficient refluxing during synthesis and (after removal of the reflux tube), for the flask to fit directly onto a standard rotary evaporator. Reaction flask comes with RR99042 Reflux tube and Rodaviss connecting set.
- 250ml Long Neck Round Bottomed Reaction Flasks RR99050 A single piece design for ease of use. Features a threaded top.
- 250ml Round Bottomed Reaction Flask with B14/23 Sidearm & Septa port RR99047 Designed for use with either the RR99048 Dropping Funnel or RR99049 Solid Additions Funnel. Supplied with small Rodaviss cap and septum for sealing sidearm.
- 250ml Round Bottomed Reaction Flask with B24/29 Sidearm & Septa port RR99077
  Designed for use with either the RR99078 Dropping Funnel or RR99079 Solid
  Additions Funnel. This larger sized sidearm is better suited
  to the addition of viscous liquids or solids. Supplied with
  small Rodaviss cap and septum for sealing sidearm.

RR99054 100ml Reaction Flask, Reflux Tube & Connecting Set & RR99058 Insert

RR99052 170ml Reaction Flask, Reflux Tube & Connecting Se & RR99057 Insert

100ml, 170ml and 250ml reaction flasks will fit directly onto a standard rotary evaporator