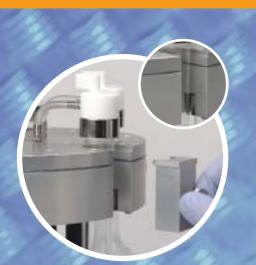

## Carousel 6 Place Reaction Station™

Cost effective personal synthesis station for parallel chemistry, process development and synthesis of building blocks

Coled Calouse Hallabe

Accepts 6 x 100ml, 170ml or 250ml reactors

### Carousel 6 Place Reaction Station<sup>™</sup>

The Carousel 6 Place utilises the same technology as the popular Carousel to simultaneously stir and heat up to six 100ml, 170ml or 250ml round bottomed flasks.

The Carousel 6 Place is designed to be used by individual chemists in their own fume cupboard. The affordability of the Carousel 6 Place brings all the benefits in productivity of multiple parallel synthesis to the chemist at a fraction of the cost of any other comparable system.