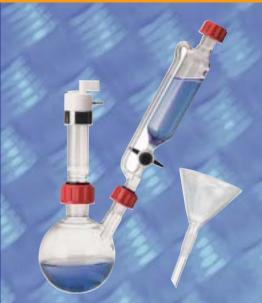

#### Compatible with Rotary Evaporators

 Choice of three Rotary Evaporator Adapters - Two for connecting the 100ml or 250ml reaction flask to any Rotary Evaporator with a B29 cone, including IKA, Heidolph and Buchi and one for USA 24/40 Socket to B24 cone.

Rotary Evaporator Adapters