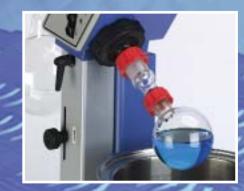

Boils six 250ml flasks of water in less than 25 minutes...

Interchim - Hotline 33 (0)4 70 03 73 01 - Fax 33(0)4 70 03 82 60

### Rapid Heating & Efficient Refluxing

- Circular, solid aluminium base transmits heat rapidly and evenly to all positions.
- Boils six flasks of water in less than 25 minutes.
- Carousel Fuzzy Logic Temperature Controller gives accurate temperature control of either the block or solution to +/- 0.5°C.
- PTFE guard-ring helps protect user from accidental contact with hot aluminium base.
- Removable aluminium inserts in Reflux Head allow easy removal of flasks, yet maintain good heat transfer for refluxing.
- Built in spring clip retains flasks once aluminium insert is removed.
- Acetal quick-release valved couplings on Reflux Head allow disconnection of cooling water without loss of water.