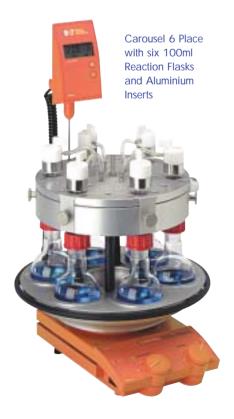

RR99054 100ml Reaction Flask, Reflux Tube & Connecting Set & RR99058 Insert

RR99052 170ml Reaction Flask, Reflux Tube & Connecting Se & RR99057 Insert

100ml, 170ml and 250ml reaction flasks will fit directly onto a standard rotary evaporator