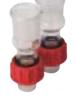

#### RR98059 PTFE Reaction Caps - with PTFE Valve

This popular cap features an all PTFE valve, which offers superior solvent resistance, improved sealing and ease of operation. The cap also has a 'barbed' stainless steel inlet for easy removal of tubing. Other features of the RR98059 (a.) include:-

- PTFE valve allows individual reaction flasks to be isolated or removed during synthesis, whilst the others are still under inert conditions.
- Valve permits on/off control of the gas flow to individual flasks, allowing you to use as many flasks as you wish; simply leave the valve shut on the unused positions.
- Valve can be closed at the end of a reaction to allow the flasks removal whilst maintaining the inert atmosphere.