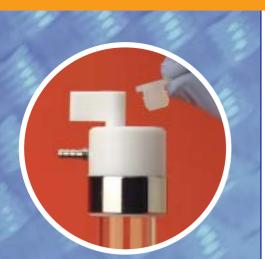

#### RR98059 PTFE Reaction Caps - with PTFE Valve

This popular cap features an all PTFE valve, which offers superior solvent resistance, improved sealing and ease of operation. The cap also has a 'barbed' stainless steel inlet for easy removal of tubing. Other features of the RR98059 (a.) include:-

- PTFE valve allows individual reaction flasks to be isolated or removed during synthesis, whilst the others are still under inert conditions.
- Valve permits on/off control of the gas flow to individual flasks, allowing you to use as many flasks as you wish; simply leave the valve shut on the unused positions.
- Valve can be closed at the end of a reaction to allow the flasks removal whilst maintaining the inert atmosphere.

- Alternatively choose from two other compatible PTFE cap styles.
  - b. RR98068 Cap with suba-seal and barbed sidearm.
  - c. RR98078 Storage cap with suba-seal, but without sidearm.
- Suba-Seal Septum RR98076 Located in the top of the PTFE cap the Silicone SubaSeals permit the addition of liquid reagents via syringe during synthesis, or for the monitoring of the reaction through the withdrawal of aliquots.