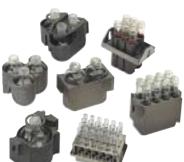

#### 100ml & 170ml Reaction Flasks

- 170ml Parallel Sided Reaction Flask RR99052
   Designed to maximise the internal volume, yet allows <u>6 flasks</u> to fit in both the Carousel 6 Place and the Genevac EZ-2 Personal Evaporator. Flasks require RR99057
   Aluminium Inserts for use with the Carousel 6 Place.
- 100ml Round Bottomed Reaction Flask RR99054
   Designed especially to allow <u>6 flasks</u> to fit in both the Carousel 6 Place and the Genevac EZ-2 and HT Evaporators. Flasks require RR99058 Aluminium Inserts for use with the Carousel 6 Place.

RR99054 100ml Reaction Flask, Reflux Tube & Connecting Set & RR99058 Insert

RR99052 170ml Reaction Flask, Reflux Tube & Connecting Se & RR99057 Insert

100ml, 170ml and 250ml reaction flasks will fit directly onto a standard rotary evaporator