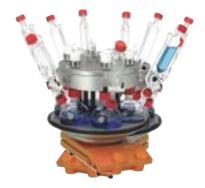

## Carousel 6 Place Reaction Station™

Cost effective personal synthesis station for parallel chemistry, process development and synthesis of building blocks

Coled Calouse Hallabe

Accepts 6 x 100ml, 170ml or 250ml reactors

### Carousel 6 Place Reaction Station<sup>™</sup>

The Carousel 6 Place utilises the same technology as the popular Carousel to simultaneously stir and heat up to six 100ml, 170ml or 250ml round bottomed flasks.

#### Introduction

- Simultaneously performs up to six heated and stirred reactions.
- Choose from six 100ml, 170ml or 250ml glass reaction flasks, or a combination of flask sizes in the same system. Reaction flasks have the following working volumes; 100ml flask - 60ml, 170ml flask - 100ml and 250ml flask - 100ml.
- The Carousel 6 Place fits on a standard Carousel or IKA hotplate stirrer, using existing and readily available technology.
- Utilises the single rotating magnetic field of the hotplate stirrer to stir all the positions evenly and powerfully.
- Heated directly by the stirrer's hotplate; provides an operating temperature range from ambient to +180°C, with temperature accuracy of +/-0.5°C.
- Water cooled aluminium reflux head provides efficient refluxing without traditional glass condensers. Quick-release valved couplings allow disconnection of cooling water without the loss of water.
- · A stainless steel central inlet/outlet for vacuum and inert gas, combined with a radial gas distribution system and gas tight PTFE caps, allows reactions under an inert atmosphere.
- Round design makes all reaction flasks visible and allows easy addition of reagents and solvents; with no need to lean into the fume cupboard.
- Reliable maintenance free operation with no electrical or moving parts.
- Easy to operate and set-up, with minimal training time.
- · Compact size with a small bench-top footprint.