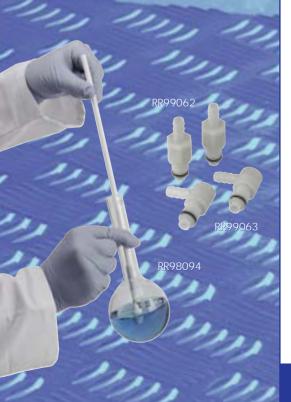

#### Accessories

- Rare Earth 25mm Elliptical Stirring Bar RR99064 Recommended stirring bar for optimum stirring of reaction flask contents. Provides a deep vortex.
- Cork Support Ring RR99061 For bench-top support of individual flasks.
- Tubing RR99067 (2m) For connection of reflux cooling head or inert gas hose barbs.
- Tubing RR99066 (12 x 62mm) Replacement tubing for connecting gas distribution hose barbs to PTFE caps for vacuum or inert gas control.
- RR99062 Replacement Quick Release Coupling with shut-off valve.
- RR99063 Optional 90° Elbow Quick Release Barbed Coupling with shut-off valve.
- RR98094 PTFE Magnetic Stirring Bar Retriever, 350mm.