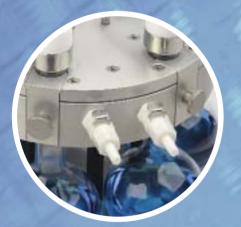

#### Interchim - Hotline 33 (0)4 70 03 73 01 - Fax 33(0)4 70 03 82 60

All caps feature a barbed side arm for easy removal of tubing

RR99062 - Replacement quick release coupling with shut off valve.

#### Accessories

- Rare Earth 25mm Elliptical Stirring Bar RR99064 Recommended stirring bar for optimum stirring of reaction flask contents. Provides a deep vortex.
- Cork Support Ring RR99061 For bench-top support of individual flasks.
- Tubing RR99067 (2m) For connection of reflux cooling head or inert gas hose barbs.
- Tubing RR99066 (12 x 62mm) Replacement tubing for connecting gas distribution hose barbs to PTFE caps for vacuum or inert gas control.
- RR99062 Replacement Quick Release Coupling with shut-off valve.
- RR99063 Optional 90° Elbow Quick Release Barbed Coupling with shut-off valve.
- RR98094 PTFE Magnetic Stirring Bar Retriever, 350mm.