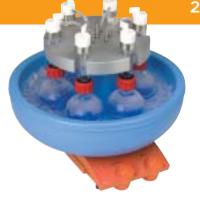

gas distribution system and

gas-tight PTFE caps allow reactions under an inert atmosphere.

New Cooled Carousel 6 Place™ Cost effective low temperature parallel synthesis from ambient to -70°C. Accepts 6 x 100ml, 170ml or 250ml reactors

Carousel 6 Place Reaction Station

Cost effective low temperature parallel synthesis from ambient to -70°C. Accepts 6 x 100ml, 170ml or 250ml reactors

RADLEYS DISCOVERY HNOLOG