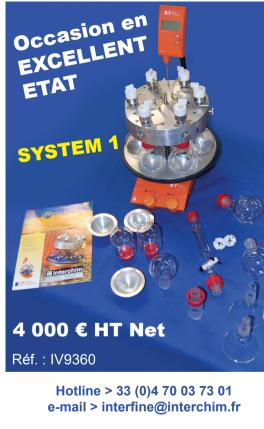

#### SECONDHAND SYSTEM CAROUSEL 6 PLACE REACTION SYSTEM 1

| 1 | RR98072/EURO | Carousel Stirring Hotplate 230v Euro Plug                            |
|---|--------------|----------------------------------------------------------------------|
| 1 | RR98073      | Carousel Temperature Controller                                      |
| 1 | RR99030      | Carousel 6 Place Reaction Station<br>+ Reflux                        |
| 6 | RR99040      | 250ml Reaction Flask + Reflux Tube<br>+ Rodaviss Connecting Set      |
| 2 | RR99052      | 170ml Reaction Flask                                                 |
| 1 | RR99054      | 100ml Reaction Flask                                                 |
| 2 | RR99057      | Aluminium Insert for 170ml Reaction Flask                            |
| 1 | RR99058      | Aluminium Insert for 100ml Reaction Flask                            |
| 6 | RR99064      | Elliptical Stirring Bar 25mm RE                                      |
| 2 | RR99078      | B24/29 Liquid Additions Dropping Funnel with Pressure Equalising Arm |
| 2 | RR99079      | B24/29 Solid Additions Funnel                                        |
| 2 | RR99088      | 250ml Reaction Flask with 2xB24/29<br>Sidearm and Septa Port         |
| 6 | RR98059      | Gas Tight Threaded PTFE Cap + S/S Inlet<br>+ PTFE Valve              |
| 1 | RR99045      | Rotary Evaporator Adapters Rodaviss<br>B29 Socket to B24 Cone        |
| 6 | RR98059      | Gas Tight Threaded PTFE Cap<br>+ S/S Inlet + PTFE Valve              |
|   |              |                                                                      |

## Carousel 6 Place Reaction<sup>™</sup> 'Systems'

Save time and money by buying the popular Carousel 6 Place 'Systems', which include all the important components and accessories required for efficient operation.