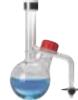

### 250ml Azeotropic (Dean & Stark) Reaction Flasks

- 250ml Azeotropic Reaction Flask RR99056 This 250ml Reaction Flask with B24/29 sidearm is based on the familiar Dean & Stark design. The all-in-one flasks fit directly into the Carousel 6 Place, allowing the chemist to react up to 6 x 250ml Azeotropic solutions in parallel.
- Vessels feature a replaceable PTFE stopcock for removal of the aqueous phase.
- The B24/29 sidearm will accept either the RR99078 Dropping Funnel or RR99079 B24/29 Solid Additions Funnel.

12 3 5 5 5

RR99056 - 250ml Azeotropic Reaction Flask with Sidearm with RR99048 - 50ml Liquid Additions Dropping Funnel