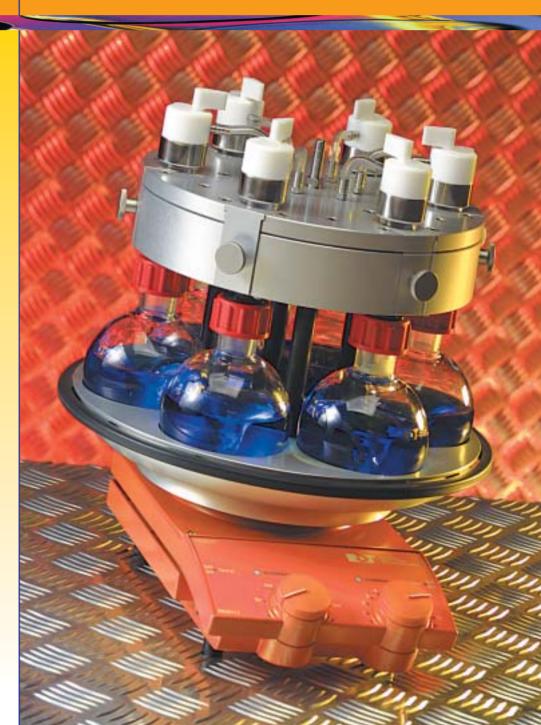

## Carousel 6 Place<sup>™</sup> will increase the productivity of your chemistry

Choose from 100ml, 170ml or 250ml round bottom glass reaction flasks...

Central inlet/outlet for vacuum

and gas, combined with a radial

gas distribution system and

gas-tight PTFE caps allow reactions under an inert atmosphere.

New Cooled Carousel 6 Place™ Cost effective low temperature parallel synthesis from ambient to -70°C. Accepts 6 x 100ml, 170ml or 250ml reactors