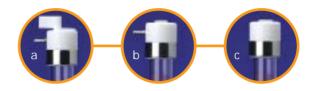

#### RR98059 PTFE Reaction Caps - with PTFE Valve

This popular cap features an all PTFE valve, which offers superior solvent resistance, improved sealing and ease of operation. The cap also has a 'barbed' stainless steel inlet for easy removal of tubing. Other features of the RR98059 (a.) include:-

- PTFE valve allows individual reaction flasks to be isolated or removed during synthesis, whilst the others are still under inert conditions.
- Valve permits on/off control of the gas flow to individual flasks, allowing you to use as many flasks as you wish; simply leave the valve shut on the unused positions.
- Valve can be closed at the end of a reaction to allow the flasks removal whilst maintaining the inert atmosphere.

- Alternatively choose from two other compatible PTFE cap styles.
  - b. RR98068 Cap with suba-seal and barbed sidearm.
  - c. RR98078 Storage cap with suba-seal, but without sidearm.
- Suba-Seal Septum RR98076 Located in the top of the PTFE cap the Silicone SubaSeals permit the addition of liquid reagents via syringe during synthesis, or for the monitoring of the reaction through the withdrawal of aliquots.